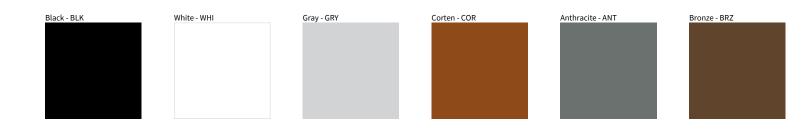

## MINI CORNICHE SURFACE COLOR FINISH CHART

| PROJECT  |  |
|----------|--|
| ТҮРЕ     |  |
| NOTES    |  |
| QUANTITY |  |
| DATE     |  |

Digital: Not all screens are calibrated the same, and therefore, colors will appear differently between screens.

Physical: When texture is involved, there will be variations in color, character and tone within a product series and between product families.

Zaneen Group Inc. © 2024, T 1800-388-3382, F 416-247-9319, www.zaneen.com